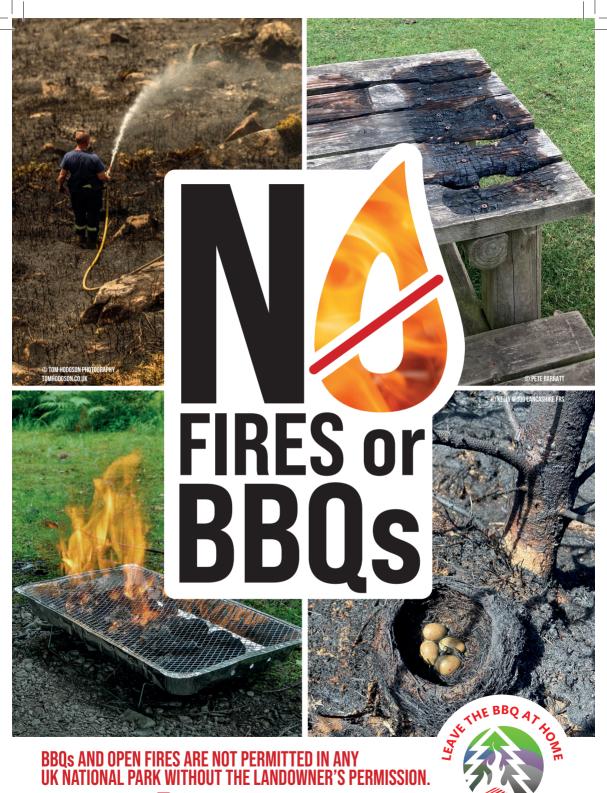

## PROTECT THE NATURAL ENVIRONMENT

Leave no trace of your visit, take all your litter home Don't have BBQs or fires Keep dogs under effective control Dog poo - bag it and bin it